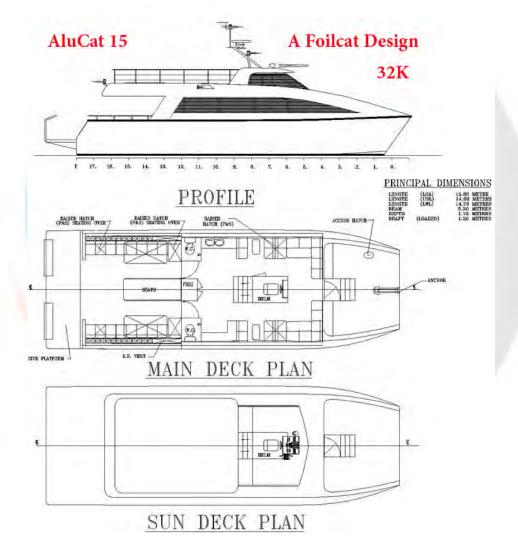

Seating Suggestions

| Length overall    | 19.4 m             |
|-------------------|--------------------|
| Maximum speed     | 28 kt              |
| Operational speed | 24 kt              |
| Passengers        | 120                |
| Crew              | 4                  |
| Fuel capacity     | 8000 litres        |
| Propulsion        | 2 x 700HP to 900HP |
|                   |                    |