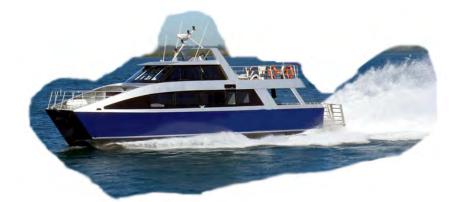

#### 17.4m Fast Ferry \* Pleasure Yacht \* Day Cruise \* Whale Watch

| Length overall          | 17.4 m             |
|-------------------------|--------------------|
| Length waterline        | 16.6 m             |
| Beam                    | 6.5 m              |
| Draught                 | 1.35 m             |
| Displacement, full load | 35 T               |
| Maximum speed           | 26 kt              |
| Operational speed       | 22 kt              |
| Passengers              | 80                 |
| Fuel capacity           | 2 x 1000 litres    |
| Water capacity          | 1 x 4000 litres    |
| Propulsion              | 2 x 230 kw Cummins |