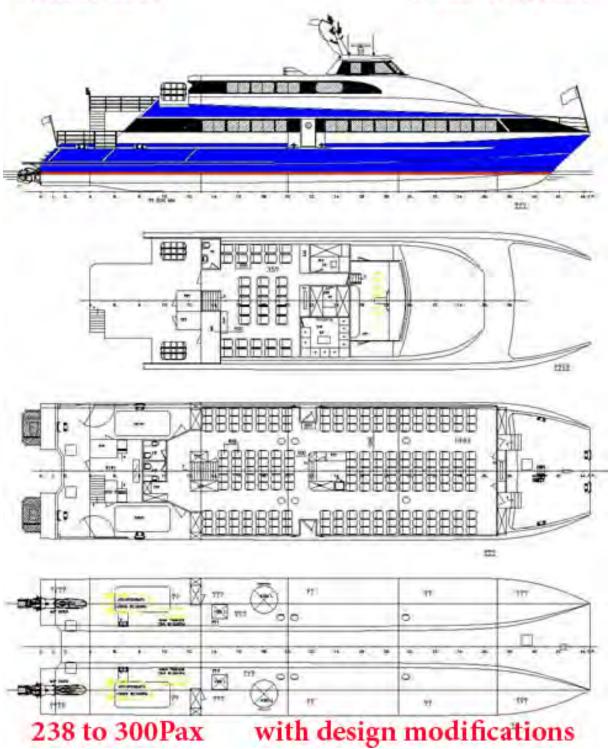

44 (0)745 238 4267 USA: +1 (206) 866 5730 AUSTRALIA: +61 (08) 6102 0192 NIGERIA: +234 (0) 703 883 3437 +234 (0) 816 265 1068 Vmail & Fax:- +44 (0) 207 681 1505 Skype:- Alunow

### New Fast Ferry Concepts

The following concept/design samples are provided to allow/assist our clients to choose the vessel(s)that meet their requirements and once the commissioned design is approved to be built by the AluminumNow Group.



Suite 405, Henry House, 275 New North Road, London Ni 7AA, England, UK

Email:- <u>enquiries@aluminumnow.com</u> Web:- <u>www.aluminumnow.com</u>, <u>www.aluminumnowturkey.com</u>, <u>www.nigeriashipbuilding.com</u>, <u>www.aluminumnowegypt.com</u>, <u>www.green-tug.com</u>, <u>www.patrolboats-africa.com</u>, <u>www.aluminumnownigeria.com</u>

# Alucat 36m

## 28 to 34 Knots



aluminumnow Reviews Solutions P

















| Aluminium Passenger Catamaran         |
|---------------------------------------|
| As required                           |
| Sydney Australia                      |
| Commercial Marine Consulting Services |
| 24.92 Metres                          |
| 23.83 Meters                          |
| 7.76 Metres                           |
| 1.40 Metres                           |
| Aluminium                             |
| 2 x Cummings N143M 525 hp each        |
| 2 x ZF322A                            |
| 2 x 28.5" 5 bladed                    |
| Raymarine                             |
| 3000 litres                           |
| 27 knots                              |
| 24 knots                              |
| Max 196