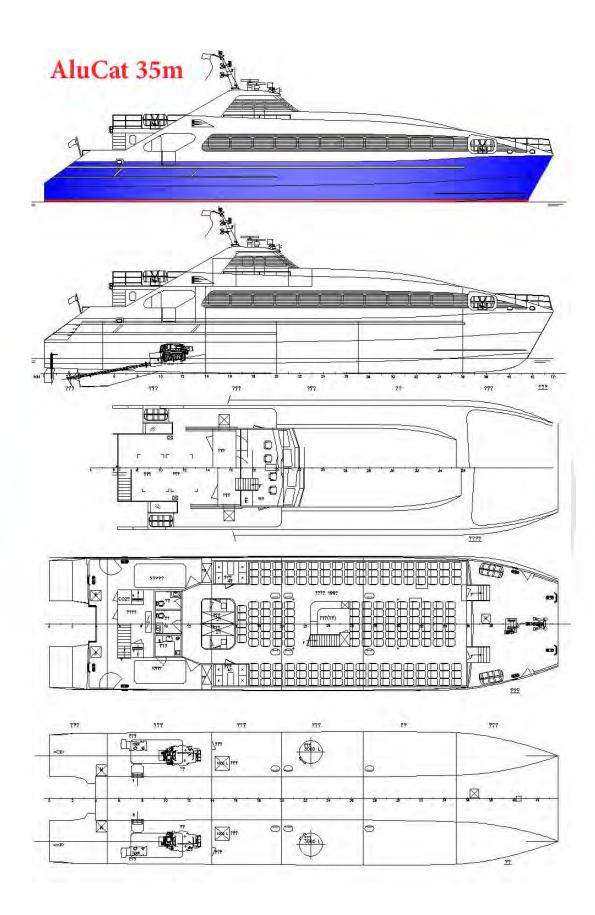

6 5730 AUSTRALIA: +61 (08) 6102 0192 NIGERIA: +234 (0) 703 883 3437 +234 (0) 816 265 1068 Vmail & Fax:- +44 (0) 207 681 1505 Skype:- Alunow

### New Fast Ferry Concepts

The following concept/design samples are provided to allow/assist our clients to choose the vessel(s)that meet their requirements and once the commissioned design is approved to be built by the AluminumNow Group.



Suite 405, Henry House, 275 New North Road, London Ni 7AA, England, UK

Email:- <u>enquiries@aluminumnow.com</u> Web:- <u>www.aluminumnow.com</u>, <u>www.aluminumnowturkey.com</u>, <u>www.nigeriashipbuilding.com</u>, <u>www.aluminumnowegypt.com</u>, <u>www.green-tug.com</u>, <u>www.patrolboats-africa.com</u>, <u>www.aluminumnownigeria.com</u>

# Alucat 36m

## 28 to 34 Knots



aluminumnow Reviews Solutions P

















| Aluminium Passenger Catamaran         |
|---------------------------------------|
| As required                           |
| Sydney Australia                      |
| Commercial Marine Consulting Services |
| 24.92 Metres                          |
| 23.83 Meters                          |
| 7.76 Metres                           |
| 1.40 Metres                           |
| Aluminium                             |
| 2 x Cummings N143M 525 hp each        |
| 2 x ZF322A                            |
| 2 x 28.5" 5 bladed                    |
| Raymarine                             |
| 3000 litres                           |
| 27 knots                              |
| 24 knots                              |
| Max 196                               |
|