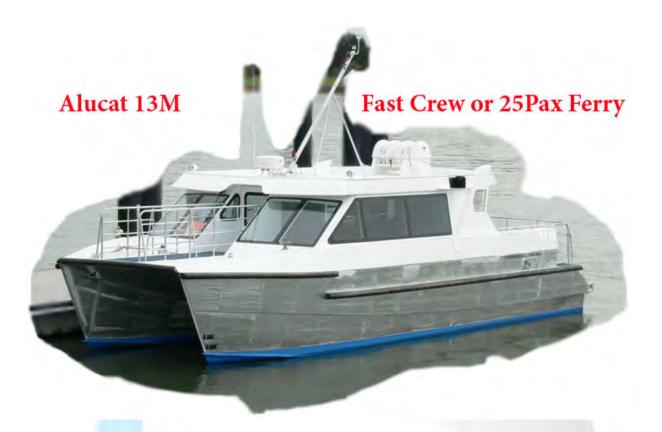

Pleasure \*Fast Ferry \* Crew Boat

#### 13 Meter Crew/Ferry

This 13 metre crew boat has a top speed of 27 knots with 25 passengers with cruise at 25 knots. Powered by twin 480 hp marine diesels driving Waterjets this vessel has a draft at only 500mm making it an extremely useful shallow water vessel. Boat can be beached.