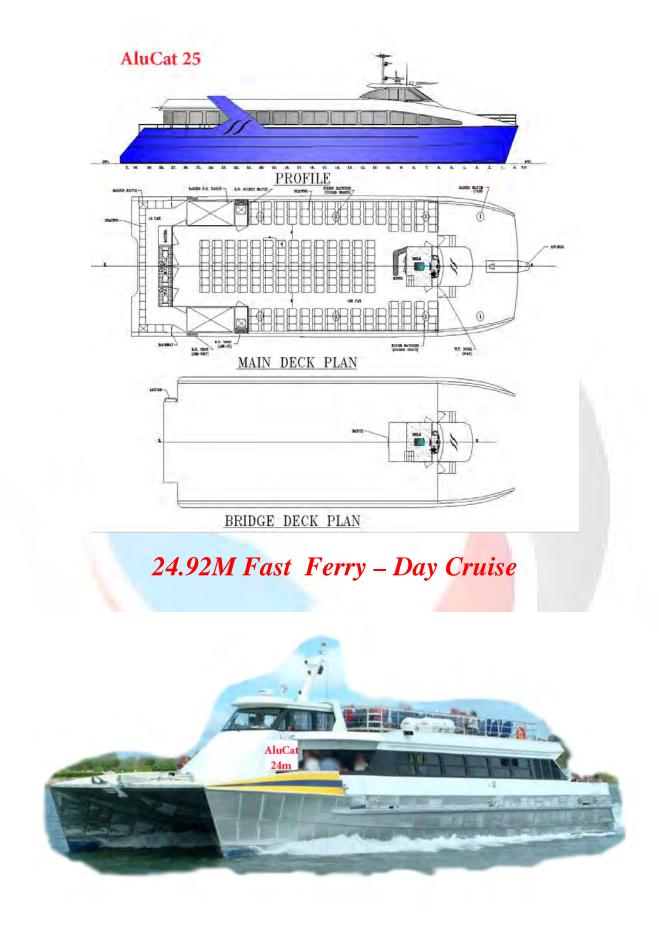

## 28 to 34 Knots

aluminumnow Reviews Solutions P

| Aluminium Passenger Catamaran         |
|---------------------------------------|
| As required                           |
| Sydney Australia                      |
| Commercial Marine Consulting Services |
| 24.92 Metres                          |
| 23.83 Meters                          |
| 7.76 Metres                           |
| 1.40 Metres                           |
| Aluminium                             |
| 2 x Cummings N143M 525 hp each        |
| 2 x ZF322A                            |
| 2 x 28.5" 5 bladed                    |
| Raymarine                             |
| 3000 litres                           |
| 27 knots                              |
| 24 knots                              |
| Max 196                               |
|                                       |