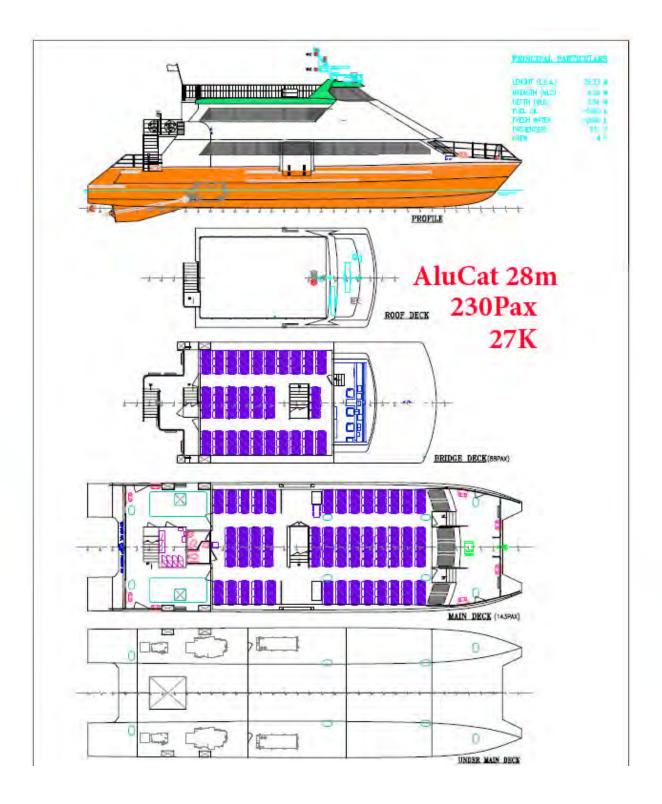

USTRALIA: +61 (08) 6102 0192 NIGERIA: +234 (0) 703 883 3437 +234 (0) 816 265 1068 Vmail & Fax:- +44 (0) 207 681 1505 Skype:- Alunow

### New Fast Ferry Concepts

The following concept/design samples are provided to allow/assist our clients to choose the vessel(s)that meet their requirements and once the commissioned design is approved to be built by the AluminumNow Group.



Suite 405, Henry House, 275 New North Road, London Ni 7AA, England, UK

Email:- <u>enquiries@aluminumnow.com</u> Web:- <u>www.aluminumnow.com</u>, <u>www.aluminumnowturkey.com</u>, <u>www.nigeriashipbuilding.com</u>, <u>www.aluminumnowegypt.com</u>, <u>www.green-tug.com</u>, <u>www.patrolboats-africa.com</u>, <u>www.aluminumnownigeria.com</u>

# Alucat 36m

## 28 to 34 Knots



aluminumnow Reviews Solutions P

















| Aluminium Passenger Catamaran         |
|---------------------------------------|
| As required                           |
| Sydney Australia                      |
| Commercial Marine Consulting Services |
| 24.92 Metres                          |
| 23.83 Meters                          |
| 7.76 Metres                           |
| 1.40 Metres                           |
| Aluminium                             |
| 2 x Cummings N143M 525 hp each        |
| 2 x ZF322A                            |
| 2 x 28.5" 5 bladed                    |
| Raymarine                             |
| 3000 litres                           |
| 27 knots                              |
| 24 knots                              |
| Max 196                               |
|