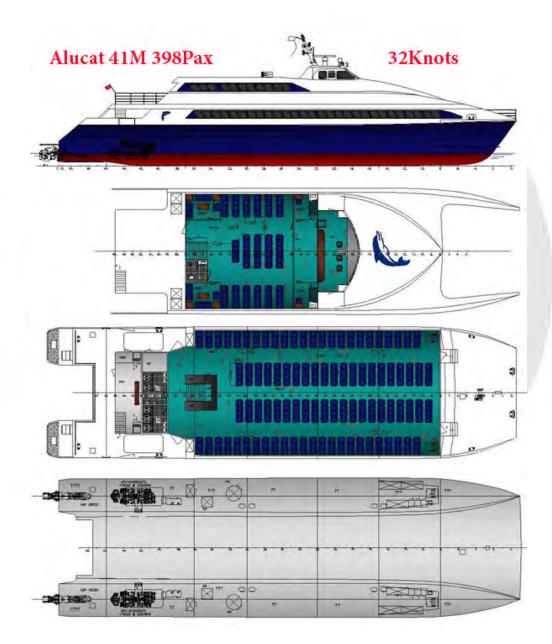

Tel: UK: +44 (0)208 133 9203 +44 (0)745 238 4267 USA: +1 (206) 866 5730 AUSTRALIA: +61 (08) 6102 0192 NIGERIA: +234 (0) 703 883 3437 +234 (0) 816 265 1068 Vmail & Fax:- +44 (0) 207 681 1505 Skype:- Alunow

### New Fast Ferry Concepts

The following concept/design samples are provided to allow/assist our clients to choose the vessel(s)that meet their requirements and once the commissioned design is approved to be built by the AluminumNow Group.



Suite 405, Henry House, 275 New North Road, London Ni 7AA, England, UK

Email:- <u>enquiries@aluminumnow.com</u> Web:- <u>www.aluminumnow.com</u>, <u>www.aluminumnowturkey.com</u>, <u>www.nigeriashipbuilding.com</u>, <u>www.aluminumnowegypt.com</u>, <u>www.green-tug.com</u>, <u>www.patrolboats-africa.com</u>, <u>www.aluminumnownigeria.com</u>

# Alucat 36m

## 28 to 34 Knots



aluminumnow Reviews Solutions P

















| Aluminium Passenger Catamaran         |
|---------------------------------------|
| As required                           |
| Sydney Australia                      |
| Commercial Marine Consulting Services |
| 24.92 Metres                          |
| 23.83 Meters                          |
| 7.76 Metres                           |
| 1.40 Metres