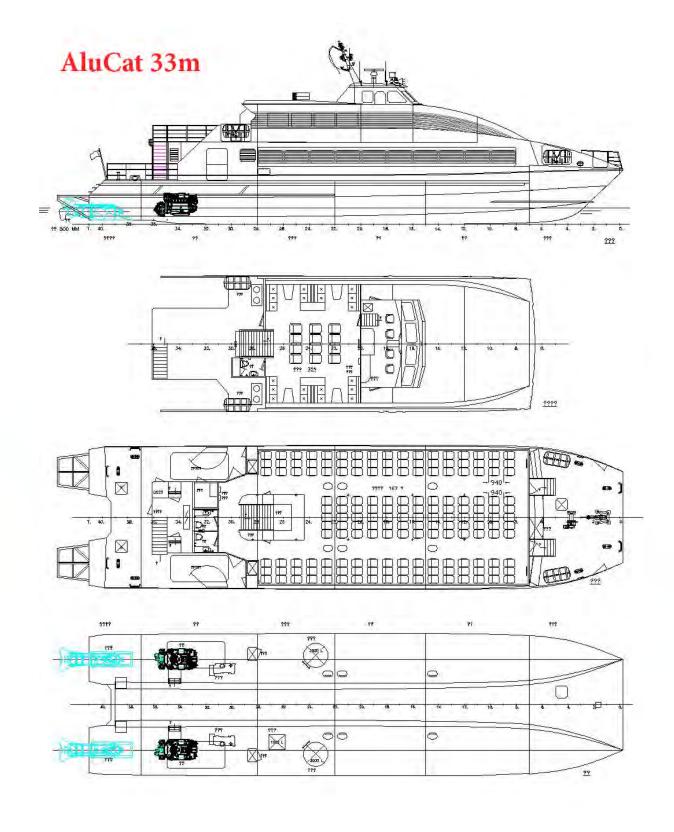

30 AUSTRALIA: +61 (08) 6102 0192 NIGERIA: +234 (0) 703 883 3437 +234 (0) 816 265 1068 Vmail & Fax:- +44 (0) 207 681 1505 Skype:- Alunow

### New Fast Ferry Concepts

The following concept/design samples are provided to allow/assist our clients to choose the vessel(s)that meet their requirements and once the commissioned design is approved to be built by the AluminumNow Group.



Suite 405, Henry House, 275 New North Road, London Ni 7AA, England, UK

Email:- <u>enquiries@aluminumnow.com</u> Web:- <u>www.aluminumnow.com</u>, <u>www.aluminumnowturkey.com</u>, <u>www.nigeriashipbuilding.com</u>, <u>www.aluminumnowegypt.com</u>, <u>www.green-tug.com</u>, <u>www.patrolboats-africa.com</u>, <u>www.aluminumnownigeria.com</u>

# Alucat 36m

## 28 to 34 Knots



aluminumnow Reviews Solutions P

















| Aluminium Passenger Catamaran         |
|---------------------------------------|
| As required                           |
| Sydney Australia                      |
| Commercial Marine Consulting Services |
| 24.92 Metres                          |
| 23.83 Meters                          |
| 7.76 Metres                           |
| 1.40 Metres                           |
| Aluminium                             |
| 2 x Cummings N143M 525 hp each        |
| 2 x ZF322A                            |
| 2 x 28.5" 5 bladed                    |
| Raymarine                             |
| 3000 litres                           |
| 27 knots                              |
| 24 knots                              |
| Max 196                               |
|